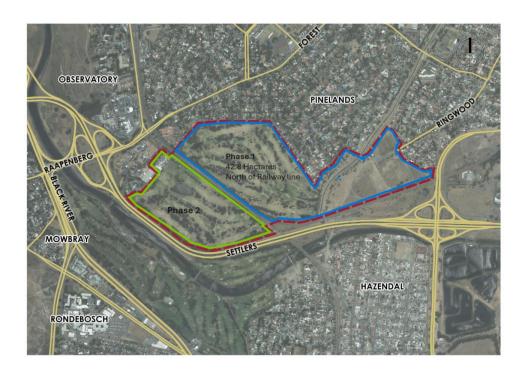

The site is indicated on the aerial diagram below:

The aerial photo is also attached as Annexure A.

Further Information is available on the <u>Information Statement on Initial Phase Portion</u> attached as Annexure B.

The property consists of ±22 cadastral entities with varied zonings, reflecting the historical land-use patterns and development potential. The initial phase of redevelopment will focus on 42.8 hectares north of the N2 Freeway and railway line, an area characterized by its prime access to employment nodes, public transport networks, and surrounding residential neighbourhoods.