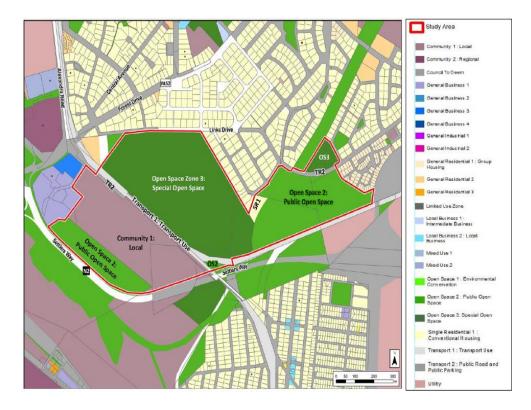

#### 2.3.3 Zoning

The study area is currently zoned for the following in terms of the City's Development Management Scheme (2015)

- Open Space Zone 2: Public Open Space
- Open Space Zone 3: Special Open Space
- Transport 1: Transport Use
- Transport 2: Public Road and Public Parking
- Community 1: Local

See the zoning extract below: