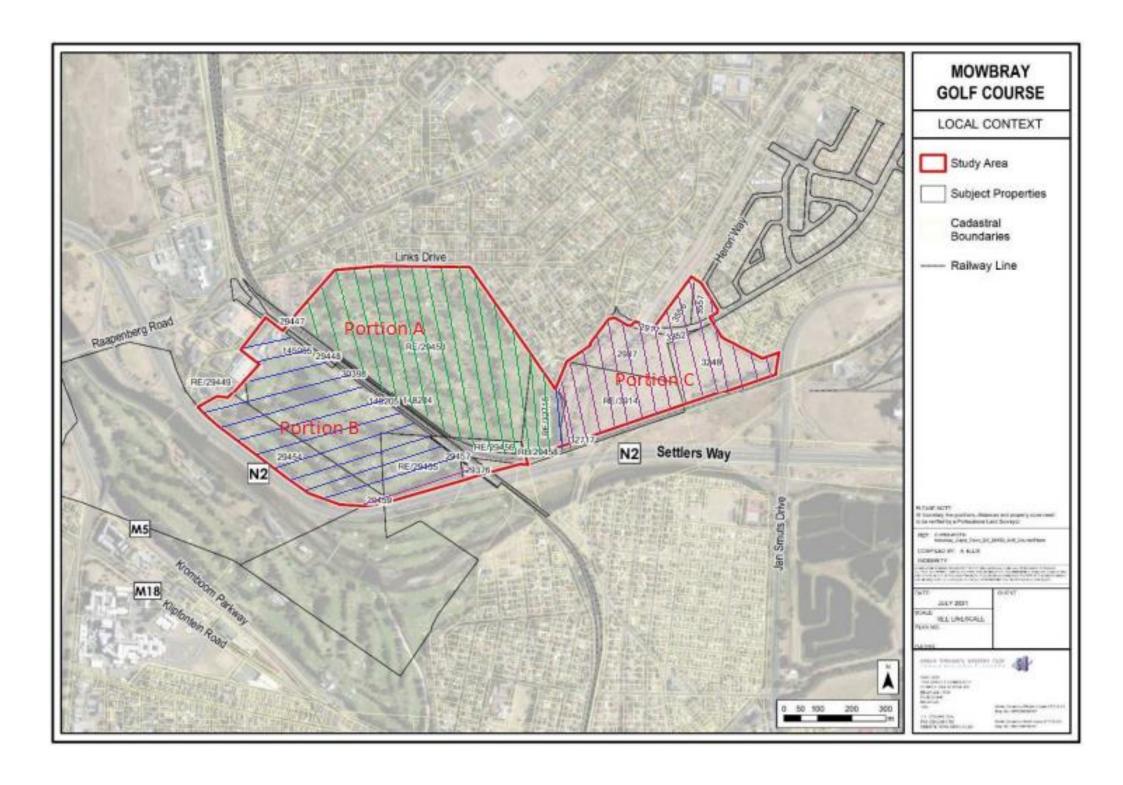

#### 2.3.1 Current Usage

Portion A and B are currently leased to the King David Mowbray Golf Club for use as golf course under a 10-year lease agreement, which commenced on 1 April 2024 and includes a 2-year termination clause. The golf course is bounded by N2 Freeway to the south, the suburb of Pinelands to north and the Elsieskraal canal to east. These portions

collectively form part of the existing golf course operations.

Portion C is utilised by the Clyde Pinelands Football Club and is not part of the golf course. It is bounded by Elsieskraal canal to the west, the N2 Freeway, Jan Smuts Drive and the suburb of Pinelands.